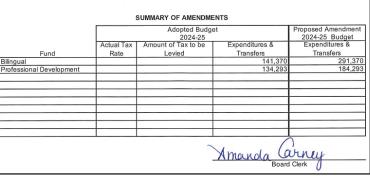

## Published in The Colby Free Press on Friday, May 30, 2025

NOTICE OF HEARING ON AMENDING THE 2024-25 BUDGET

The governing body of Unified School District 315 will meet on the 23rd day of June, 2025 at 6:50 PM, at 600 W 3rd St Colby, KS, 67701 for the purpose of hearing and answering objections of taxpayers relating to the proposed amended use of funds. Detailed budget information is available at USD 315 Administration Building and will be available at this