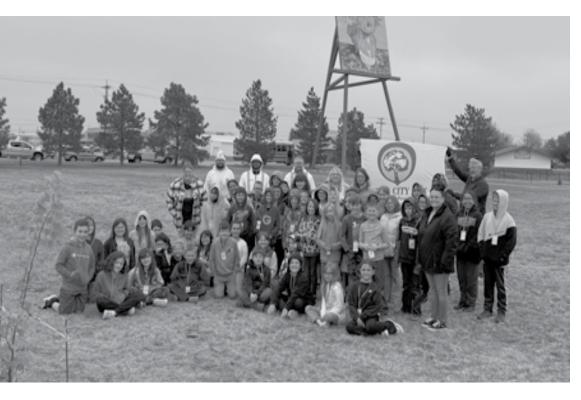

**Arbor Day Planting** 

VISIT NEWS OFFICE -- The Sweet Tweet Blue Birds recently visited the offices and newspaper plant of the Goodland Daily News and Sherman County Herald. Front row, left to right are: Darla Cooper, Jodi Paulsen, Cindy James, Tracy Fitzgibbons, Peggy Collett. Second row, left to right: Pam Black, Megan Oglevie, Angela Fiegel, Melinda Eisenhour. Third row, left to right: Mrs. Jim Paulsen, Leader, Mr. and Mrs. Hurston Hedrick, and John Paulsen. The Hedrick's are the grandparents of Jodi and John Paulsen and were visiting in the Paulsen home. They accompanied the group on the tour. Their home is in Fredonia, Kan. (Staff Photo).

Third graders from North Elementary School are shown after they planted a tree on Arbor Day.

Limited Time Only

Limited Time Only

The McChicken® \$5 Meal Deal\*

The McDouble® \$5 Meal Deal\*

All of this for just \$5. The \$5 Meal Deal pairs classics with a classic sandwich. You get either a McChicken sandwich or a McDouble, paired alongside a 4 piece Chicken McNuggets, small Fry and your choice of a small soft drink.