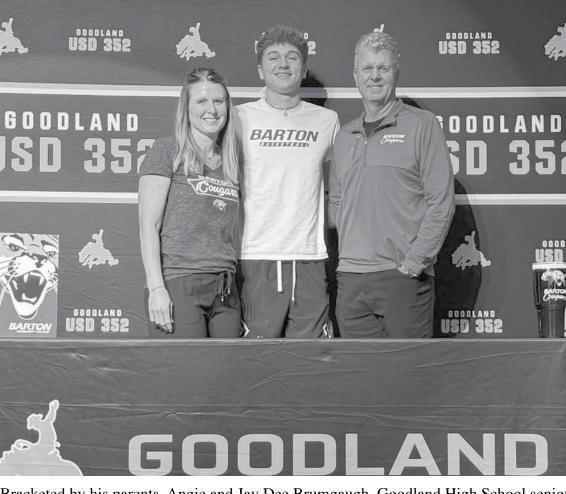

## Brumbaugh Signs

Bracketed by his parents, Angie and Jay Dee Brumgaugh, Goodland High School senior Brady Brumbaugh signed a letter of intent to attend and play basketball for Barton Community College Tuesday. courtesy photo