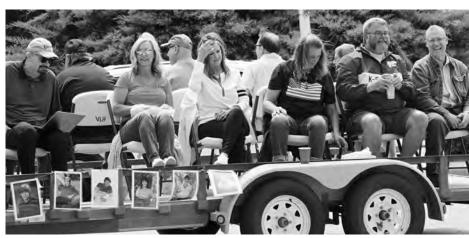

## **Alumni Parade Photos**

Above and below - SHS Class of 1980/photos by Krista Norton

SHS Class of 1985/photo by Krista Norton

SHS Class of 2010/photo by Krista Norton

Class of 1965/photo by Krista Norton

 ${\it Kendall\ Bobcat\ classes/photo\ by\ Krista\ Norton}$ 

Class of 1985/photo by Michele Boy

SHS Class of 2000/photo by Krista Norton

Alumni BBQ/photo by Michele Boy

Garry Warner book signing/photo by Michele Boy