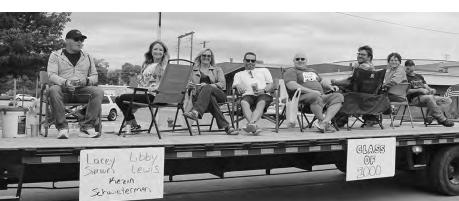

## **Alumni Parade Photos**

Above and below - SHS Class of 1980/photos by Krista Norton

SHS Class of 1985/photo by Krista Norton

SHS Class of 2010/photo by Krista Norton

Class of 1965/photo by Krista Norton

 ${\it Kendall\ Bobcat\ classes/photo\ by\ Krista\ Norton}$ 

Class of 1985/photo by Michele Boy

SHS Class of 2000/photo by Krista Norton

Alumni BBQ/photo by Michele Boy

Garry Warner book signing/photo by Michele Boy