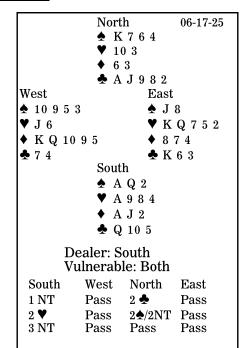

## **BRIDGE**

#### **HOW DOES RESPONDER** FIND 4-4 SPADES?

This week we are looking at the Stayman convention, whose primary job is to try to find a 4-4 major-suit fit after opener immediately shows a balanced hand.

Opening lead: ♦ K

When the opening bid is one no-trump and responder bids two clubs, it asks opener to show a fourcard major. If opener has two of them, he rebids two hearts. Then, what does the responder do when he has four spades and fewer than four hearts?

If he has game-invitational strength, it depends upon system. If one no-trump - two no-trump is natural, showing about nine points and inviting game, then responder continues with two no-trump. Since he used Stayman, he must have a four-card major, and since he has not raised hearts, he must hold four spades. But if one no-trump - two no-trump is not natural, perhaps a transfer to diamonds, responder rebids two spades.

Opener is expected to place the final contract. Here, with an absolute maximum, he signs off in three no-trump. After West leads the diamond king, what should South do?

Declarer has six top tricks and at least three more can come from the clubs. However, if East has the club king, there is a risk the opponents will collect four diamond tricks to defeat you. The answer? Duck the first trick. If West leads another diamond, it gives you two diamond tricks. If West shifts, you win in hand and run the club 10 (or queen).

Ducking with the A-J-x is called the Bath Coup because this play was first recognized in that English city when whist was popular.